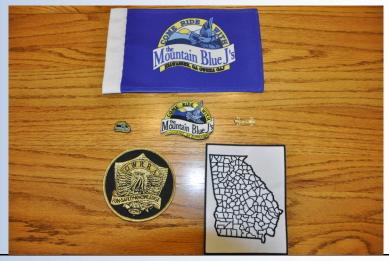

#### **Chapter J Store**

Need some GWRRA or Chapter J styling on your bikes, your vests and/or your chapter shirts? Chapter J has flags, patches and pins for sale.

Blue J Flag with Mounting Kit \$ 5.00

Mountain Blue J Patch \$ 3.00

Mountain Blue J Pin \$ 3.00

GWRRA Gold and Black Round Patch (small) \$ 5.00

GA State County Patch \$10.00

Chapter J Bar 1 Free to new Chapter J member

See Barbara Schleicher for purchases