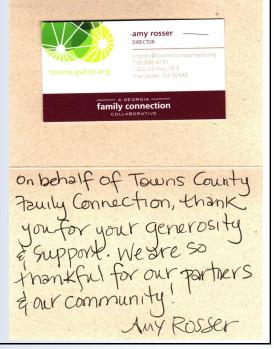

Here is the Thank You note from the Towns County Family Connection for the Chapter J members' donation of \$209 for the purchase of student school supplies and the 111 backpacks.

A Family Connection department in housed in each GA school system and they work closely with students and families to research the needs of children and families in their community.