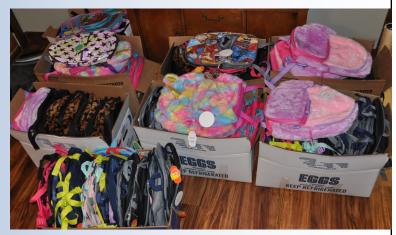

Thanks to all of the Chapter J members that generously donated money.

In addition, a great big Thank You to Nick and Sandy George for the purchase of 222 backpacks. These backpacks will be used by Elementary to High School students for the 2020 – 2021 School Year.

Below is a picture of half of the backpacks and a picture of Bill presenting the check and backpacks to the Union County Family Connections staff. Towns County Family Connection staff were in a meeting when we delivered the check and backpacks, thus no picture.