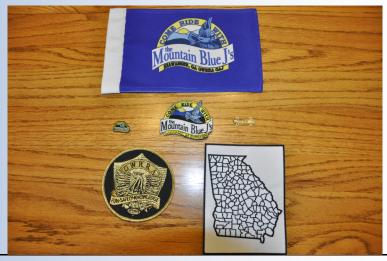

#### Chapter J Store

Need some GWRRA or Chapter J styling on your bikes, your vests and/or your chapter shirts? Chapter J has flags, patches and pins for sale.

Blue J Flag with Mounting Kit \$ 5.00

Mountain Blue J Patch \$ 3.00

Mountain Blue J Pin \$ 3.00

GWRRA Gold and Black Round Patch (small) \$ 5.00

GA State County Patch \$10.00

Chapter J Bar 1 Free to new Chapter J member

See Barbara Schleicher for purchases