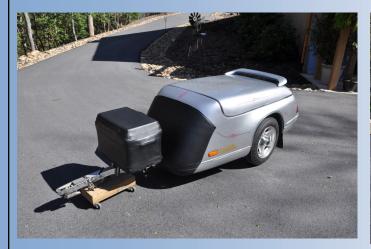

### For Sale: 2005 Escapade Elite Trailer

Chrome Tongue with swivel coupler, spoiler with auxiliary brake light, black vinyl front stone shield, tongue mounted 34 quart cooler with cover, complete carpet kit, dome light, mud flaps with escapade logo, aluminum 5 spoke wheel/tire set, spare tire - white steel wheel/tire. Asking \$2500.00 OBRO.

Contact Bill Schleicher, 706-379-3018

bschlei@windstream.net