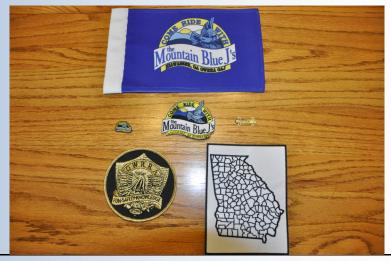

#### Chapter J Store

Need some GWRRA or Chapter J styling on your bikes, your vests and/or your chapter shirts? Chapter J has flags, patches and pins for sale.

Blue J Flag with Mounting Kit \$ 5.00

Mountain Blue J Patch \$ 3.00

Mountain Blue J Pin \$ 3.00

GWRRA Gold and Black Round Patch (small) \$ 5.00

GA State County Patch \$10.00

Chapter J Bar 1 Free to new Chapter J member

See Barbara Schleicher for purchases