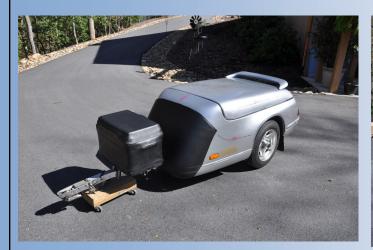

#### For Sale: 2005 Escapade Elite Trailer

Chrome Tongue with swivel coupler, spoiler with auxiliary brake light, black vinyl front stone shield, tongue mounted 34 quart cooler with cover, complete carpet kit, dome light, mud flaps with escapade logo, aluminum 5 spoke wheel/tire set, spare tire - white steel wheel/tire. Asking \$2500.00 OBRO.

Contact Bill Schleicher, 706-379-3018

bschlei@windstream.net