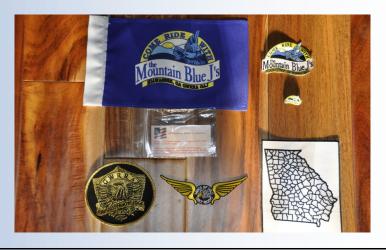

#### **Chapter J Store**

Need some GWRRA or Chapter J styling on your bikes, your vests and/or your chapter shirts? Chapter J has flags, patches and pins for sale.

| Blue J Flag with Mounting Kit            | \$ 5.00 |
|------------------------------------------|---------|
| Mountain Blue J Patch                    | \$ 3.00 |
| Mountain Blue J Pin                      | \$ 3.00 |
| GWRRA Gold and Black Round Patch (small) | \$ 5.00 |
| Wings of Gold Trike Rider Patch          | \$ 6.00 |
| GA State County Patch                    | \$10.00 |