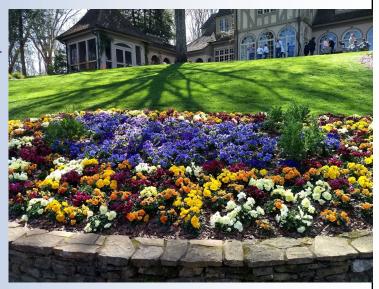

Our first ever ladies' ride to Gibb's Gardens was such a fun day. It started out pretty cold, but was perfect on the way home. We are looking forward to many more fun rides this season.

God Bless!

Dave & Pam Worsham

#### **RIDE REPORT**

April 3, 2019

Fred (Flathead) Henige

The Ladies Choice Ride went well with 11 people riding 7 bikes from the Blairsville Marathon on April 3rd.

After about 65 miles and 2 1/2 hours or so of nice twisty roads over the mountains and through the woods to the gardens of Gibbs we go. er, went. I should be a song writer! Anyway, we enjoyed our time there and many remarked that we should visit at other times of the year to see the many different blooms.