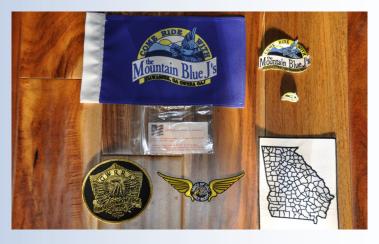

# Chapter J Store

Need some GWRRA or Chapter J styling on your bikes, your vests and/or your chapter shirts? Chapter J has flags, patches and pins for sale.

| Blue J Flag with Mounting Kit            | \$ 5.00 |
|------------------------------------------|---------|
| Mountain Blue J Patch                    | \$ 3.00 |
| Mountain Blue J Pin                      | \$ 3.00 |
| GWRRA Gold and Black Round Patch (small) | \$ 5.00 |
| Wings of Gold Trike Rider Patch          | \$ 6.00 |
| GA State County Patch                    | \$10.00 |