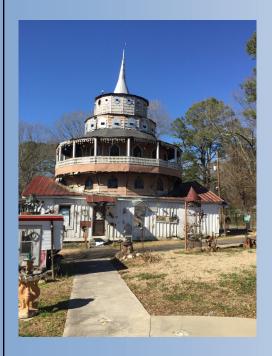

By then we're both hungry so Allen led to the Willow Grill on highway 48 where we had a great fried catfish lunch. Family owned and operated, The Willow Grill is a great place to get a meal!

After lunch we headed to Paradise Gardens. All I can say is ECCENTRIC! The guy that built this, Mr. Howard Finster, was an artist, hoarder, genius, screwball and/or a visionary! You pick! It is a giant collection of everything he could get his hands on, then spent untold thousands of hours gluing it all together with wire, cement, nails, screws and mortar. Check it out at https://en.wikipedia.org/wiki/Howard\_Finster. It definitely is one of a kind!