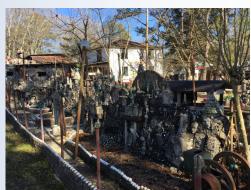

By then we're both hungry so Allen led to the Willow Grill on highway 48 where we had a great fried catfish lunch. Family owned and operated, The Willow Grill is a great place to get a meal!

After lunch we headed to Paradise Gardens. All I can say is ECCENTRIC! The guy that built this, Mr. Howard Finster, was an artist, hoarder, genius, screwball and/or a visionary! You pick! It is a giant collection of everything he could get his hands on, then spent untold thousands of hours gluing it all together with wire, cement, nails, screws and mortar. Check it out at https://en.wikipedia.org/wiki/Howard\_Finster. It definitely is one of a kind!