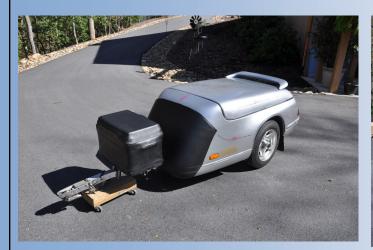

### For Sale: 2005 Escapade Elite Trailer

Chrome Tongue with swivel coupler, spoiler with auxiliary brake light, black vinyl front stone shield, tongue mounted 34 quart cooler with cover, complete carpet kit, dome light, mud flaps with escapade logo, aluminum 5 spoke wheel/tire set, spare tire - white steel wheel/tire. Asking \$2500.00 OBRO.

Contact Bill Schleicher, 706-379-3018

bschlei@windstream.net