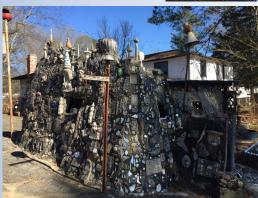

By then we're both hungry so Allen led to the Willow Grill on highway 48 where we had a great fried catfish lunch. Family owned and operated, The Willow Grill is a great place to get a meal!

After lunch we headed to Paradise Gardens. All I can say is ECCENTRIC! The guy that built this, Mr. Howard Finster, was an artist, hoarder, genius, screwball and/or a visionary! You pick! It is a giant collection of everything he could get his hands on, then spent untold thousands of hours gluing it all together with wire, cement, nails, screws and mortar. Check it out at https://en.wikipedia.org/wiki/Howard\_Finster. It definitely is one of a kind!