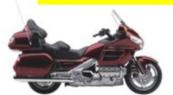

#### For Sale: 2005 Escapade Elite Trailer

Chrome Tongue with swivel coupler, spoiler with auxiliary brake light, black vinyl front stone shield, tongue mounted 34 quart cooler with cover, complete carpet kit, dome light, mud flaps with escapade logo, aluminum 5 spoke wheel/tire set, spare tire - white steel wheel/tire. Asking \$2500.00 OBRO.

Contact Bill Schleicher, 706-379-3018

bschlei@windstream.net